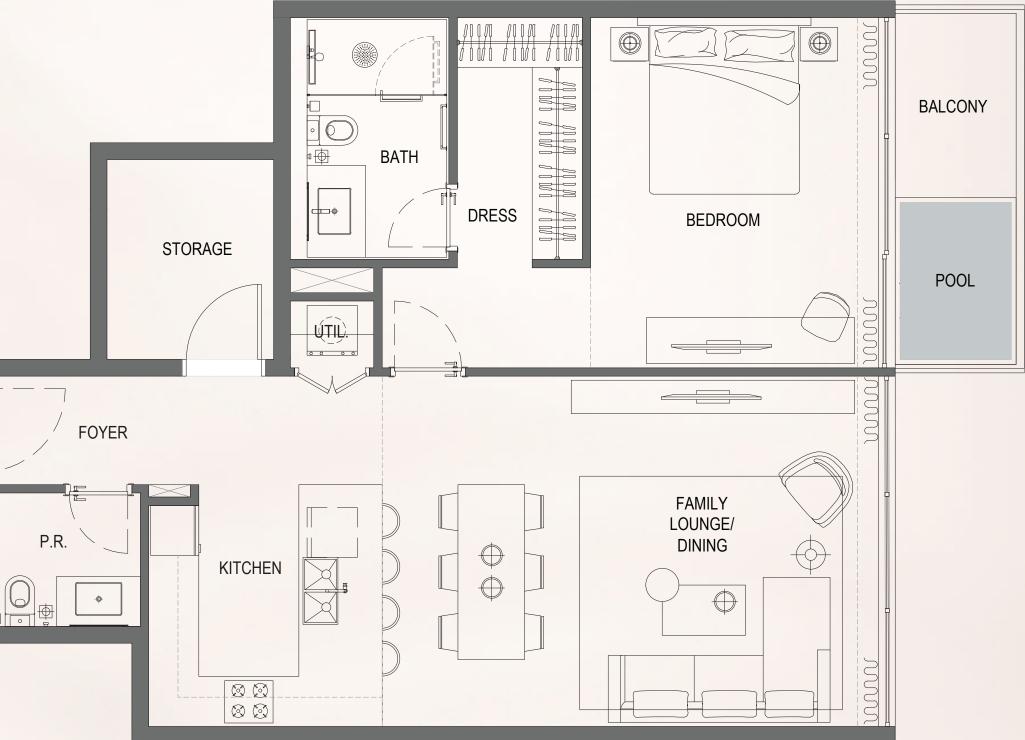

# 1 Bedroom

### TYPICAL UNIT 1

| AREA      |                          |
|-----------|--------------------------|
| Residence | (895.5 sq.ft) 83.20 sq.m |
| Terrace   | (33.25 sq.ft) 3.09 sq.m  |
| Pool      | (37.25 sq.ft) 3.50 sq.m  |
| Total     | 89.79 sq. m              |
|           | 966.50 sq. ft            |