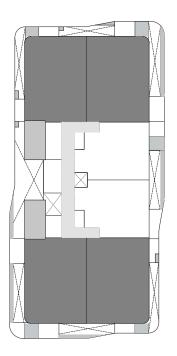

# 2 Bedroom Type 1

#### TYPICAL UNIT 2

| AREA      |                             |
|-----------|-----------------------------|
| Residence | (1248.61 sq.ft) 116.00 sq.m |
| Terrace   | (98.8 sq.ft) 9.18 sq.m      |
| Pool      | (31.20 sq.ft) 2.90 sq.m     |
| Total     | 128.08 sq. m                |
|           | 1378 sq.ft                  |