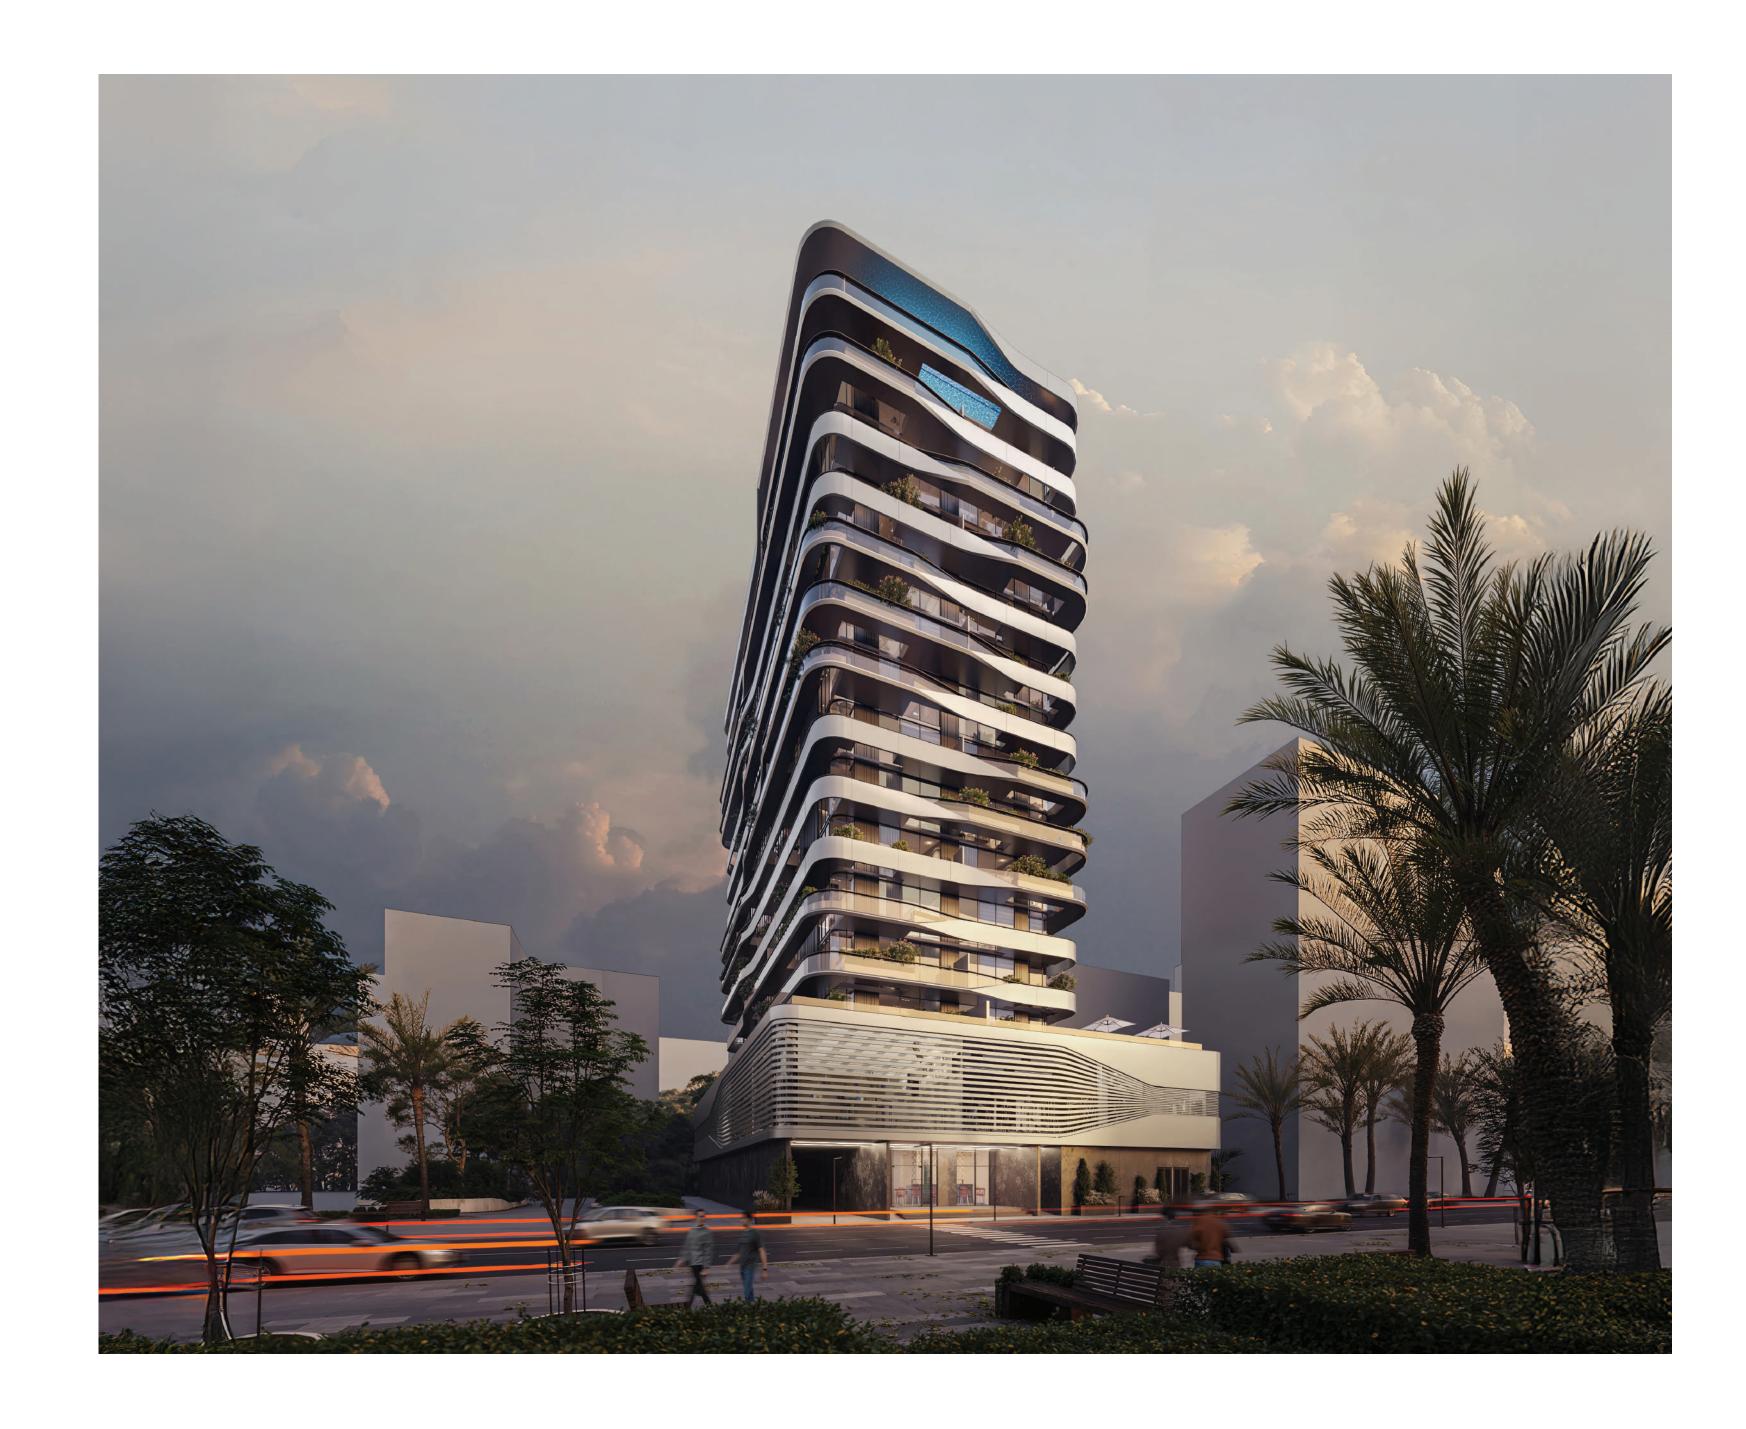

# Architecture

BAYVIEW BOULEVARD seamlessly integrates sleek modern design with an array of exclusive amenities to ensure unparalleled convenience and comfort. Residents can indulge in leisurely days lounging by the infinity pool or staying active in the state-of-the-art fitness center. With its luxurious finishes and abundant amenities, BAYVIEW fosters a lifestyle centered around relaxation and connectivity, transforming urban living into an oasis that residents proudly call home.

# Aerial Perspective

Drawing inspiration from nautical elements, the design employs a series of horizontal lines to disrupt the building's solid volume. The architecture achieves a dynamic and visually appealing structure by varying depths along the facades and balconies. This interplay of depths and lines adds sophistication and elegance, creating a sensual and captivating aesthetic.

# Mid-Century Modern

The color palette revolves around earthy tones, including beige, grey, brown, and tan shades, creating a warm and inviting atmosphere. Travertine accents flow seamlessly throughout the spaces, adding a touch of sophistication and timeless elegance to the overall design scheme.