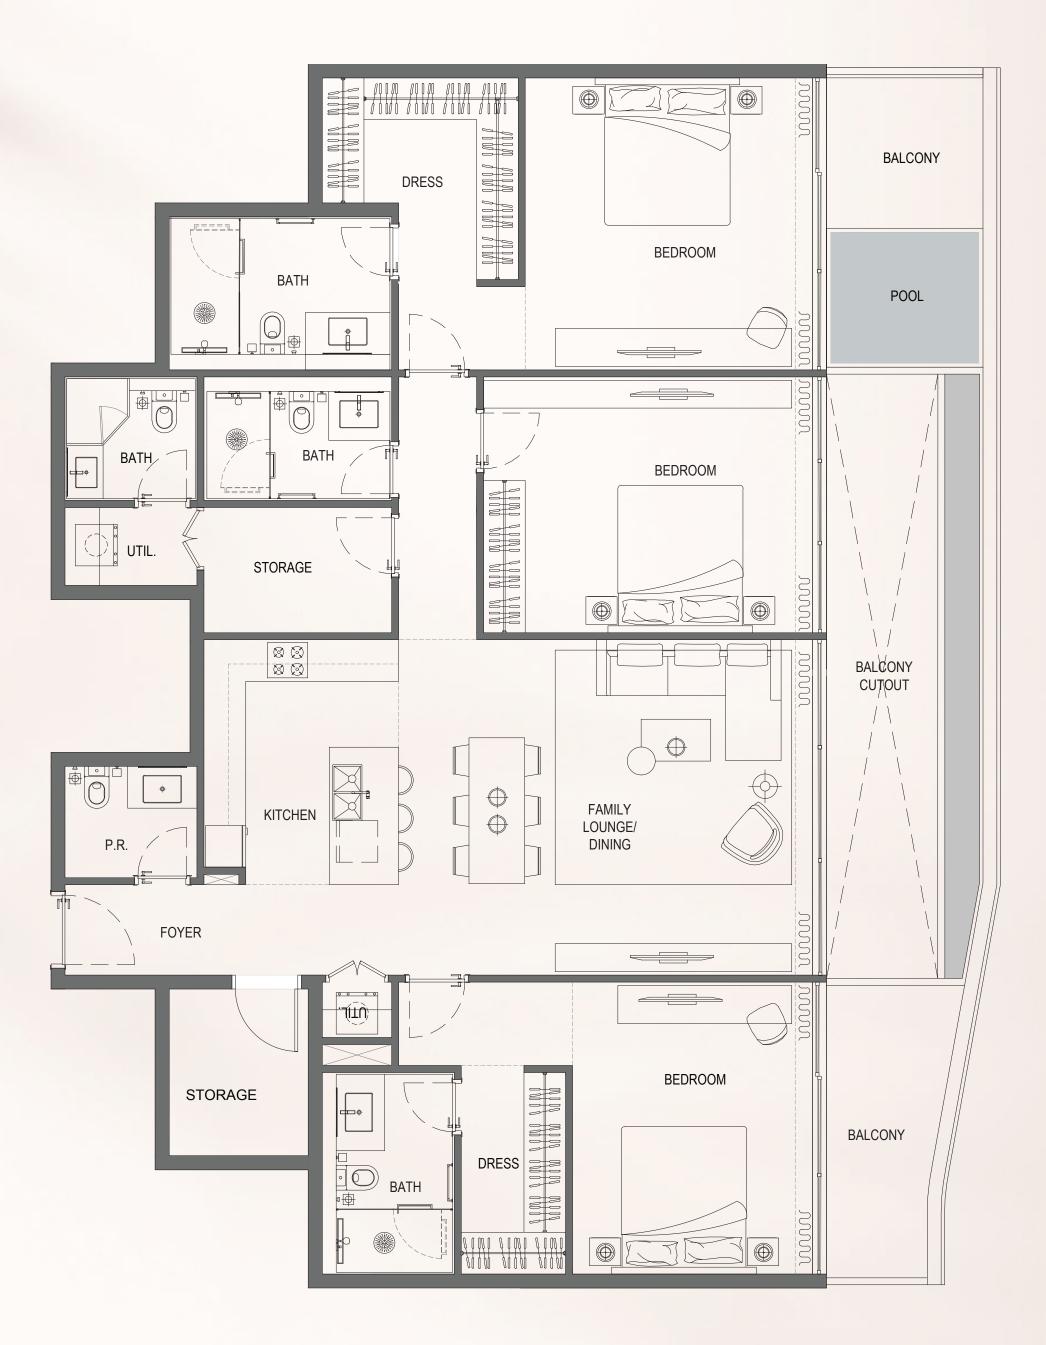

# 3 Bedroom Type 1

### TYPICAL UNIT 3

| AREA      |                         |
|-----------|-------------------------|
| Residence | (1791 sq.ft) 166.4 sq.m |
| Terrace   | (131 sq.ft) 12.17 sq.m  |
| Pool      | (35 sq.ft) 3.20 sq.m    |
| Total     | 183 sq. m               |
|           | 1969.80 sq.ft           |