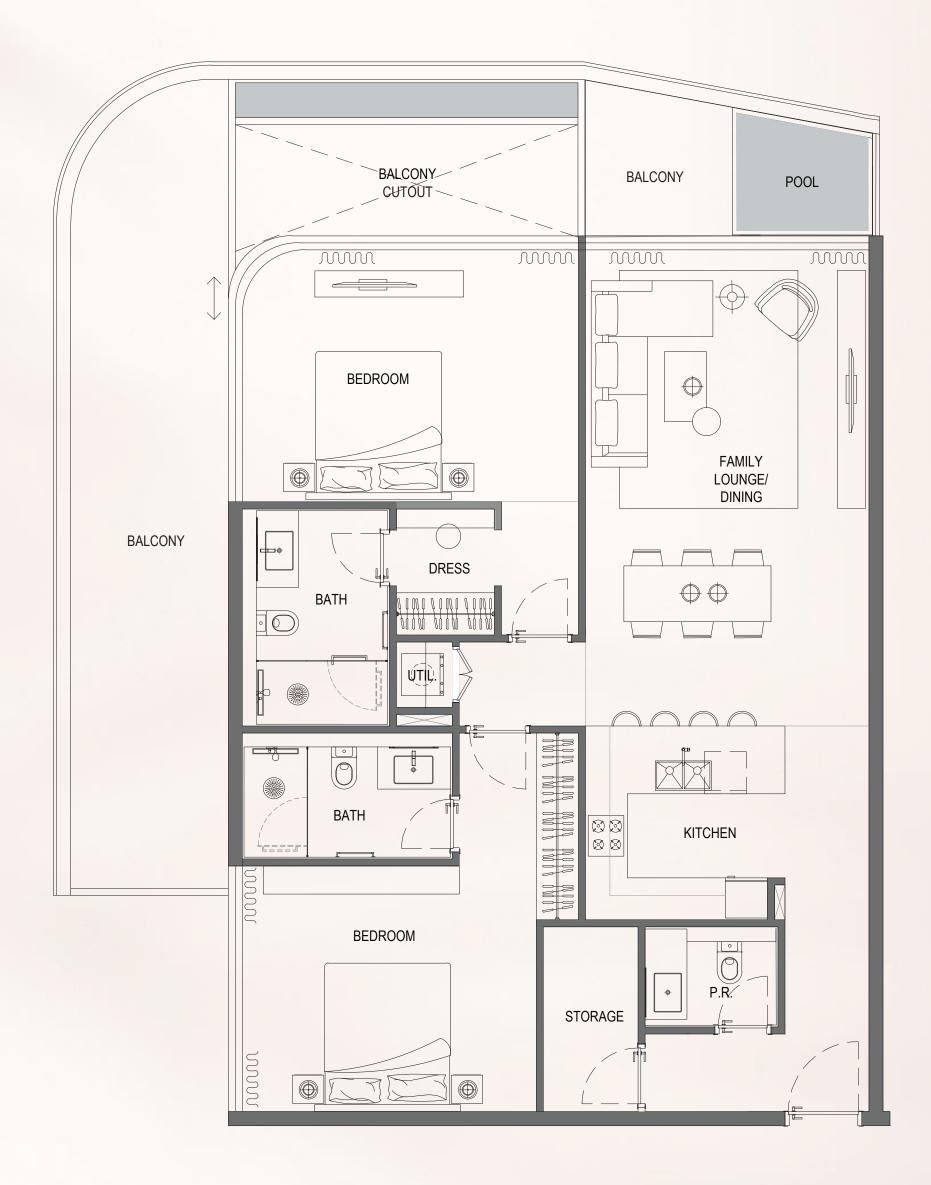

# 2 Bedroom Type 1A

#### TYPICAL UNIT 2

| AREA      |                             |
|-----------|-----------------------------|
| Residence | (1248.60 sq.ft) 116.00 sq.m |
| Terrace   | (316.45 sq.ft) 29.4 sq.m    |
| Pool      | (34.45 sq.ft) 3.20 sq.m     |
| Total     | 148.60 sq.m                 |
|           | 1600.0 sq.ft                |