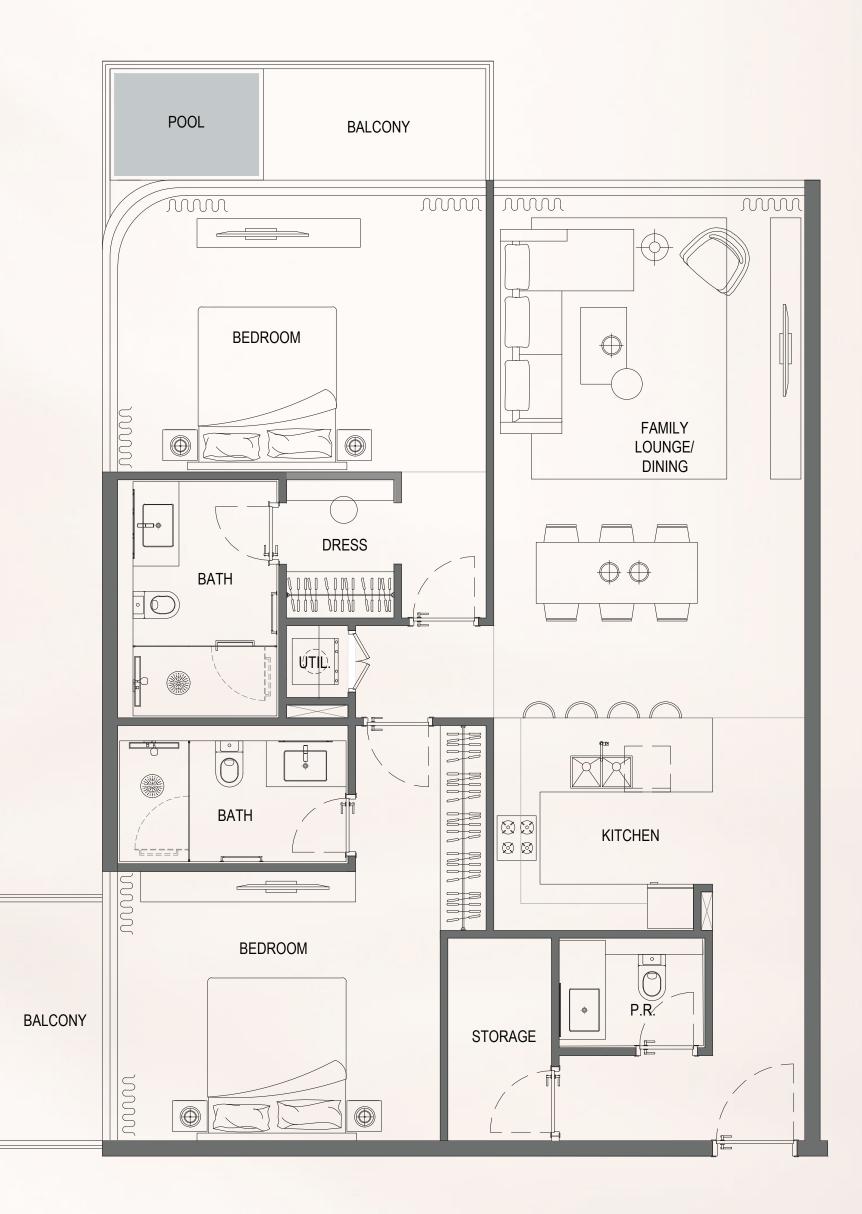

# 2 Bedroom Type 1A

#### TYPICAL UNIT 2

| AREA      |                             |
|-----------|-----------------------------|
| Residence | (1248.60 sq.ft) 116.00 sq.m |
| Terrace   | (316.45 sq.ft) 29.4 sq.m    |
| Pool      | (34.45 sq.ft) 3.20 sq.m     |
| Total     | 148.60 sq.m                 |
|           | 1600.0 sq.ft                |