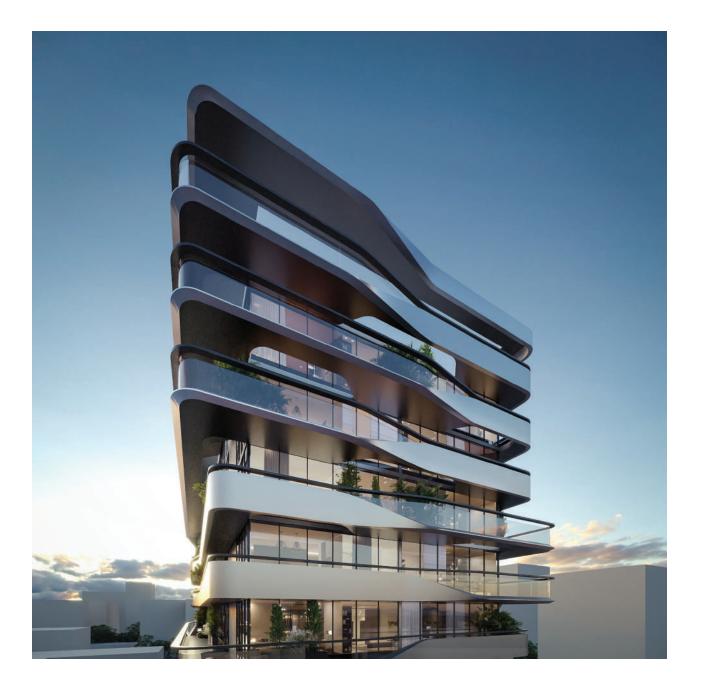

# Architecture

BAYVIEW BOULEVARD seamlessly integrates sleek modern design with an array of exclusive amenities to ensure unparalleled convenience and comfort. Residents can indulge in leisurely days lounging by the infinity pool or staying active in the state-of-the-art fitness center. With its luxurious finishes and abundant amenities, BAYVIEW fosters a lifestyle centered around relaxation and connectivity, transforming urban living into an oasis that residents proudly call home.

# Aerial Perspective

Drawing inspiration from nautical elements, the design employs a series of horizontal lines to disrupt the building's solid volume. The architecture achieves a dynamic and visually appealing structure by varying depths along the facades and balconies. This interplay of depths and lines adds sophistication and elegance, creating a sensual and captivating aesthetic.

# Mid-Century Modern

The color palette revolves around earthy tones, including beige, grey, brown, and tan shades, creating a warm and inviting atmosphere. Travertine accents flow seamlessly throughout the spaces, adding a touch of sophistication and timeless elegance to the overall design scheme.