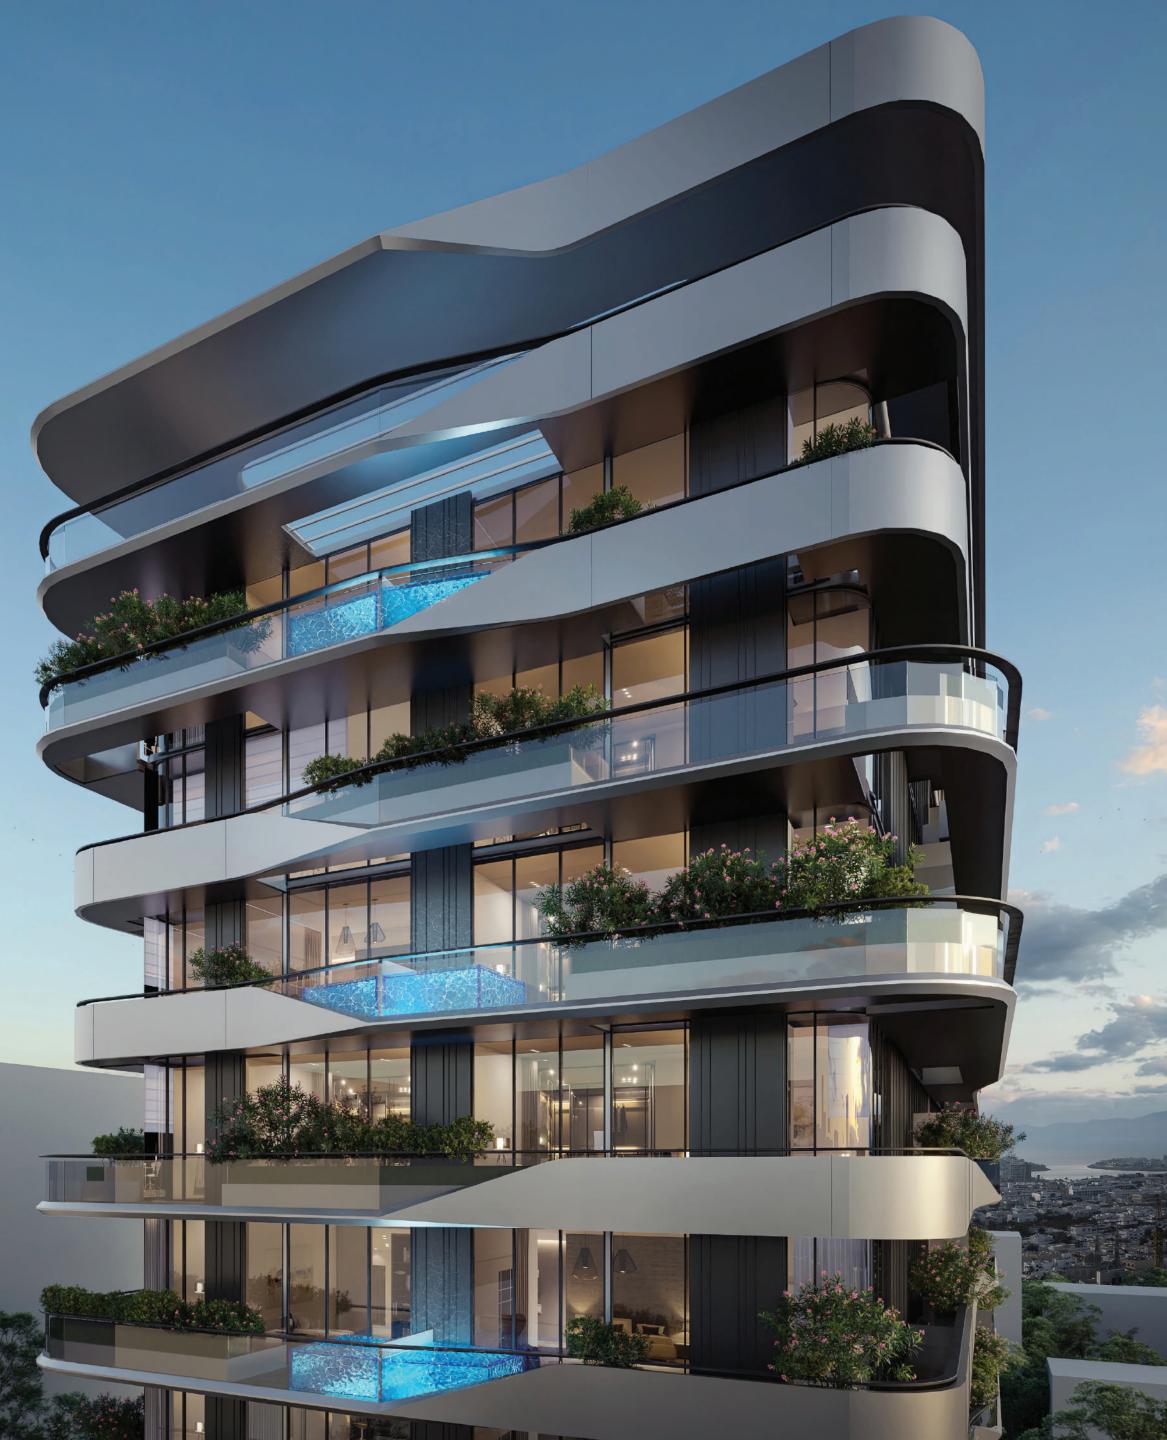

# Architecture

BAYVIEW BOULEVARD seamlessly integrates sleek modern design with an array of exclusive amenities to ensure unparalleled convenience and comfort. Residents can indulge in leisurely days lounging by the infinity pool or staying active in the state-of-the-art fitness center. With its luxurious finishes and abundant amenities, BAYVIEW fosters a lifestyle centered around relaxation and connectivity, transforming urban living into an oasis that residents proudly call home.

# Aerial Perspective

Drawing inspiration from nautical elements, the design employs a series of horizontal lines to disrupt the building's solid volume. The architecture achieves a dynamic and visually appealing structure by varying depths along the facades and balconies. This interplay of depths and lines adds sophistication and elegance, creating a sensual and captivating aesthetic.

# Mid-Century Modern

The color palette revolves around earthy tones, including beige, grey, brown, and tan shades, creating a warm and inviting atmosphere. Travertine accents flow seamlessly throughout the spaces, adding a touch of sophistication and timeless elegance to the overall design scheme.