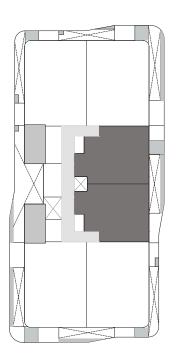

# 1 Bedroom

### TYPICAL UNIT 1

| AREA      |                          |
|-----------|--------------------------|
| Residence | (895.5 sq.ft) 83.20 sq.m |
| Terrace   | (33.25 sq.ft) 3.09 sq.m  |
| Pool      | (37.25 sq.ft) 3.50 sq.m  |
| Total     | 89.79 sq. m              |
|           | 966.50 sq. ft            |